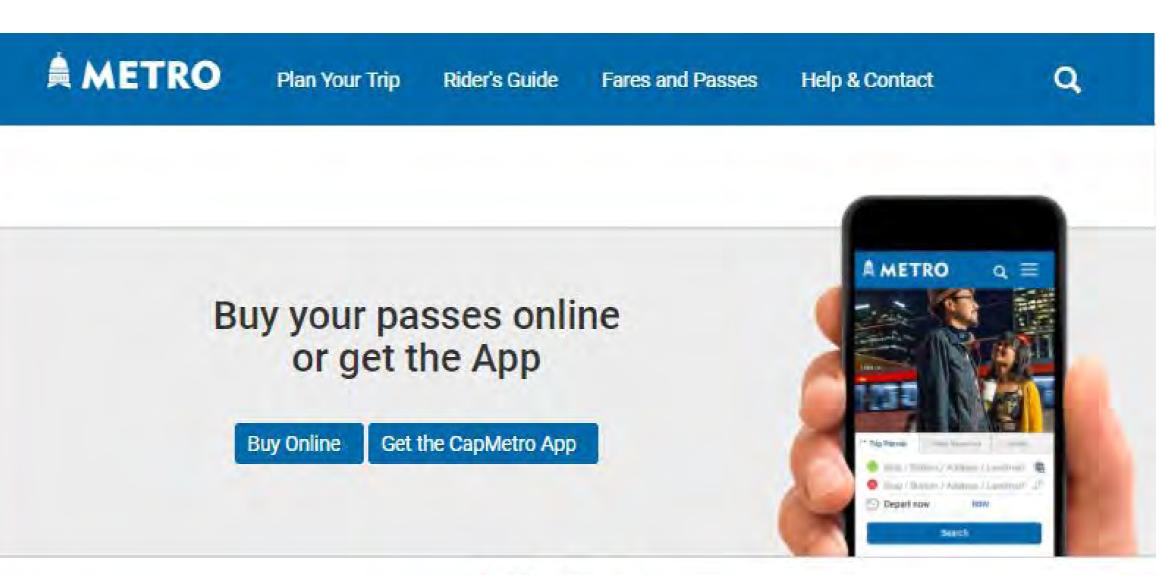

# Real Riders Campaign





# THE MISSION Connecting Lives In Central Texas





# "Real Riders"













## Print & Digital Ads



## Print & Digital Ads



## Social Media







## Out of Home Outreach





## Website





## **Rider News**







Ride CapMetro to ACL

MetroRail has expanded service both weekends & MetroRapid Learn about proposed service changes for June, 2018 at is always a great option!!

public meetings taking place through Oct. 2.



### MetroRapid Improvements

Capital Metro's increased MetroRapid service to every 10 minutes!



Map the Future! Learn about Capital Metro's new Transit Oriented Development Tool and design the region's future!

### Service Changes





## Experience Pickup

Capital Metro is expanding this free service.

## Bus Ads





## Bus Ads