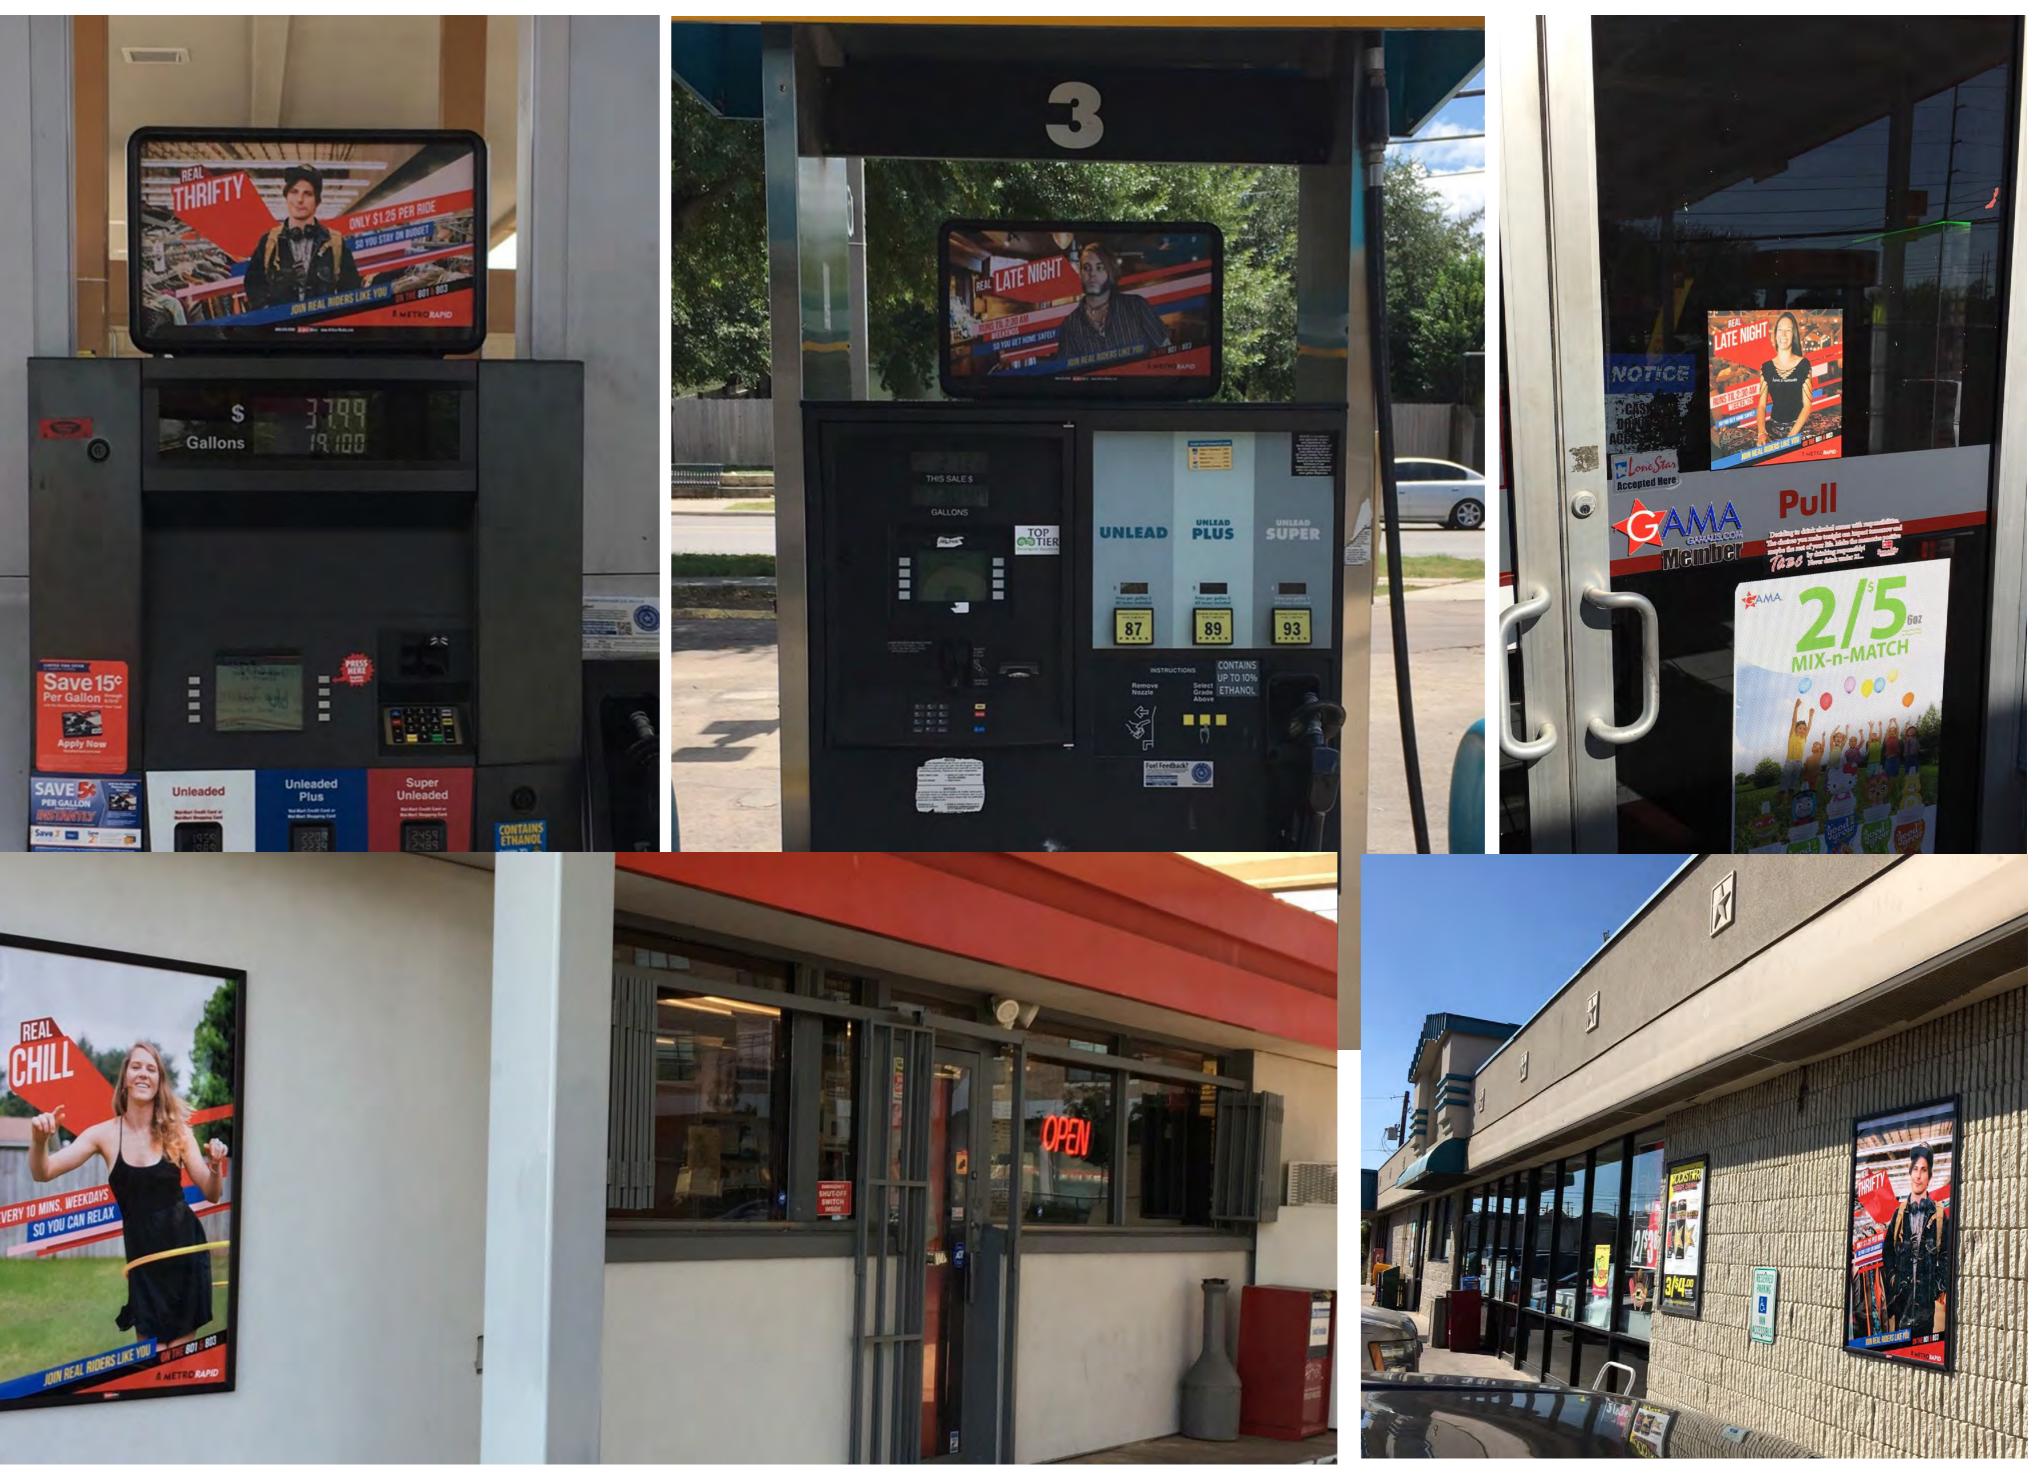

# Real Riders Campaign





# THE MISSION Connecting Lives In Central Texas





# "Real Riders"













## Print & Digital Ads



## Print & Digital Ads



## Social Media







## Out of Home Outreach





## Website





## **Rider News**







Ride CapMetro to ACL

MetroRail has expanded service both weekends & MetroRapid Learn about proposed service changes for June, 2018 at is always a great option!!

public meetings taking place through Oct. 2.



### MetroRapid Improvements

Capital Metro's increased MetroRapid service to every 10 minutes!



Map the Future! Learn about Capital Metro's new Transit Oriented Development Tool and design the region's future!

### Service Changes





## Experience Pickup

Capital Metro is expanding this free service.

## Bus Ads





## Bus Ads