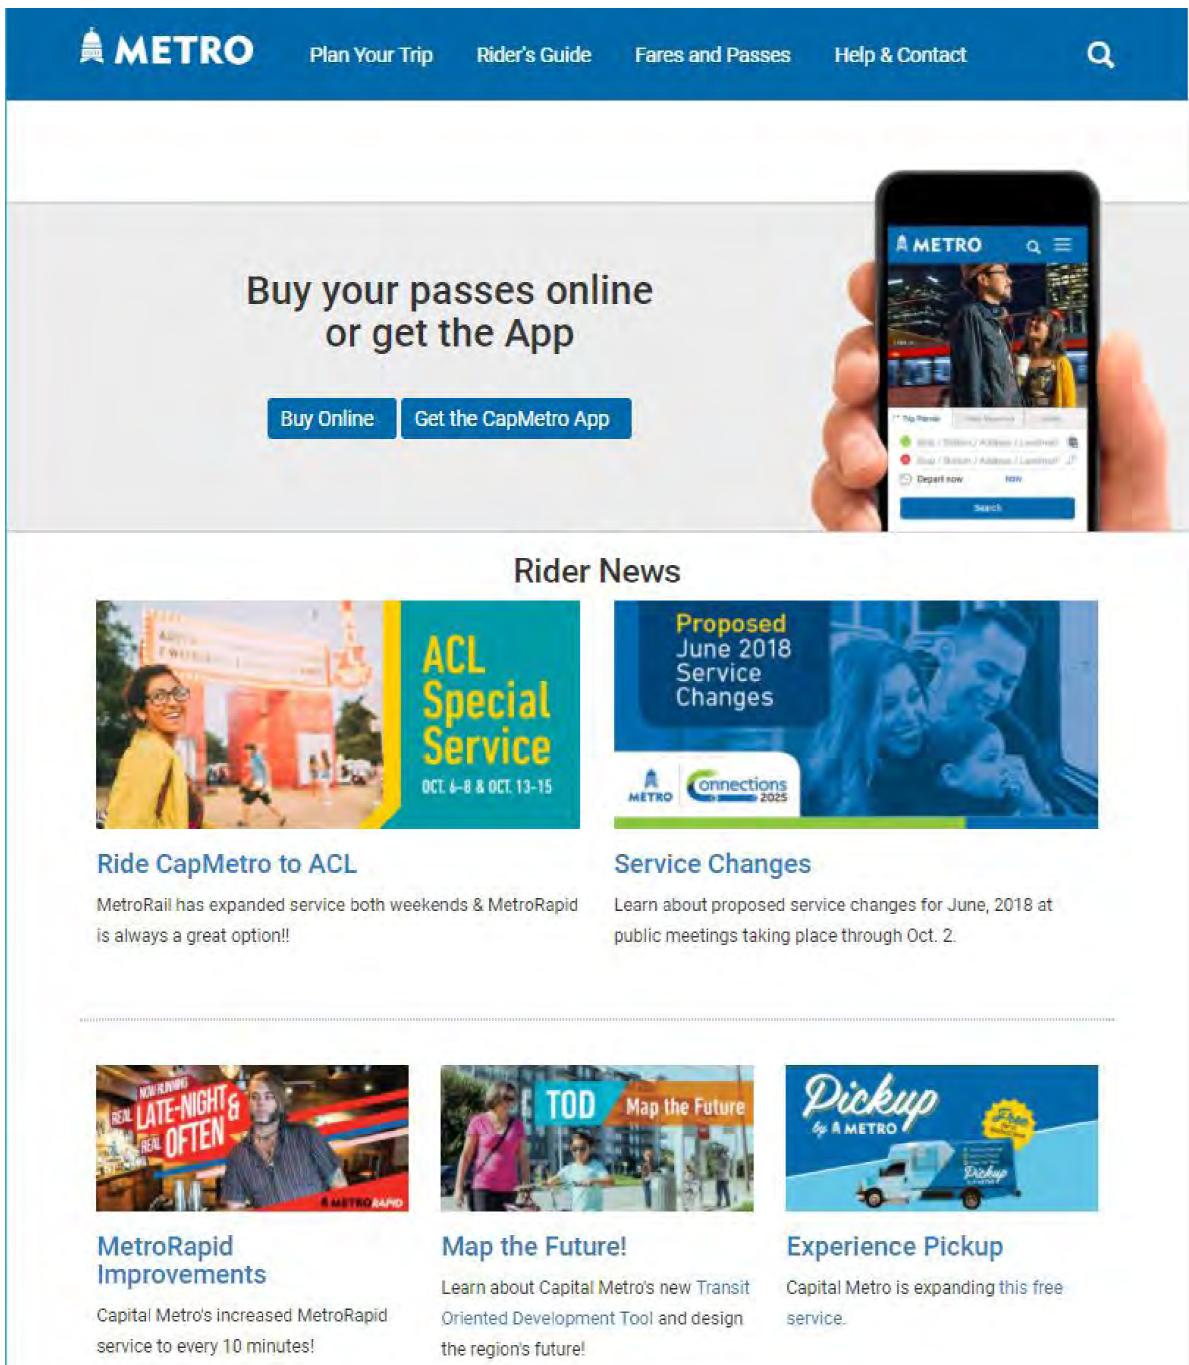

## Website

## **Rider News**

Ride CapMetro to ACL

MetroRail has expanded service both weekends & MetroRapid Learn about proposed service changes for June, 2018 at is always a great option!!

public meetings taking place through Oct. 2.

### MetroRapid Improvements

Capital Metro's increased MetroRapid service to every 10 minutes!

Map the Future! Learn about Capital Metro's new Transit Oriented Development Tool and design the region's future!

### Service Changes

## Experience Pickup

Capital Metro is expanding this free service.