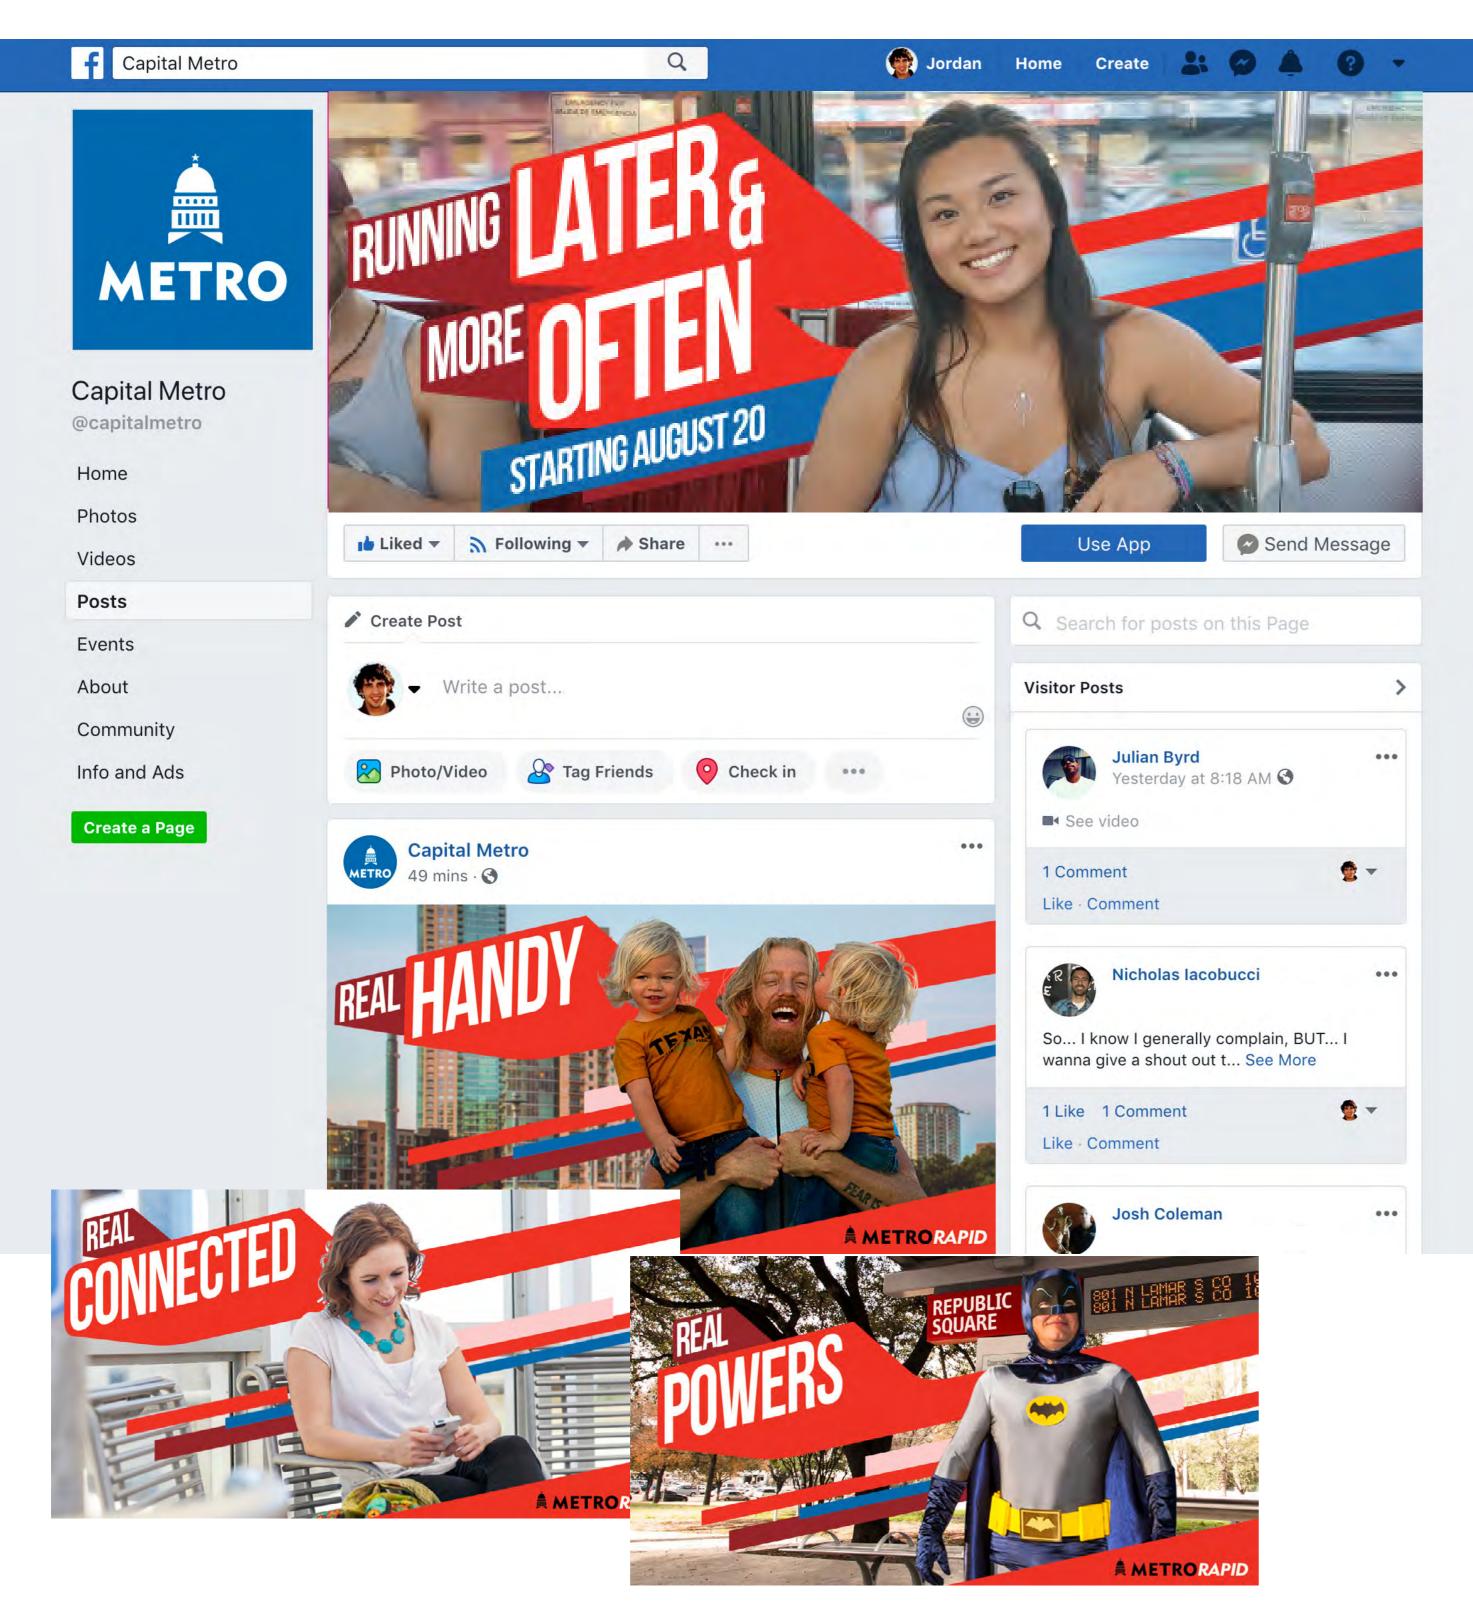

# Real Riders Campaign





# THE MISSION Connecting Lives In Central Texas





# "Real Riders"













## Print & Digital Ads



## Print & Digital Ads



## Social Media







## Out of Home Outreach





## Website





## **Rider News**







Ride CapMetro to ACL

MetroRail has expanded service both weekends & MetroRapid Learn about proposed service changes for June, 2018 at is always a great option!!

public meetings taking place through Oct. 2.



### MetroRapid Improvements

Capital Metro's increased MetroRapid service to every 10 minutes!



Map the Future! Learn about Capital Metro's new Transit Oriented Development Tool and design the region's future!

### Service Changes





## Experience Pickup

Capital Metro is expanding this free service.

## Bus Ads





## Bus Ads