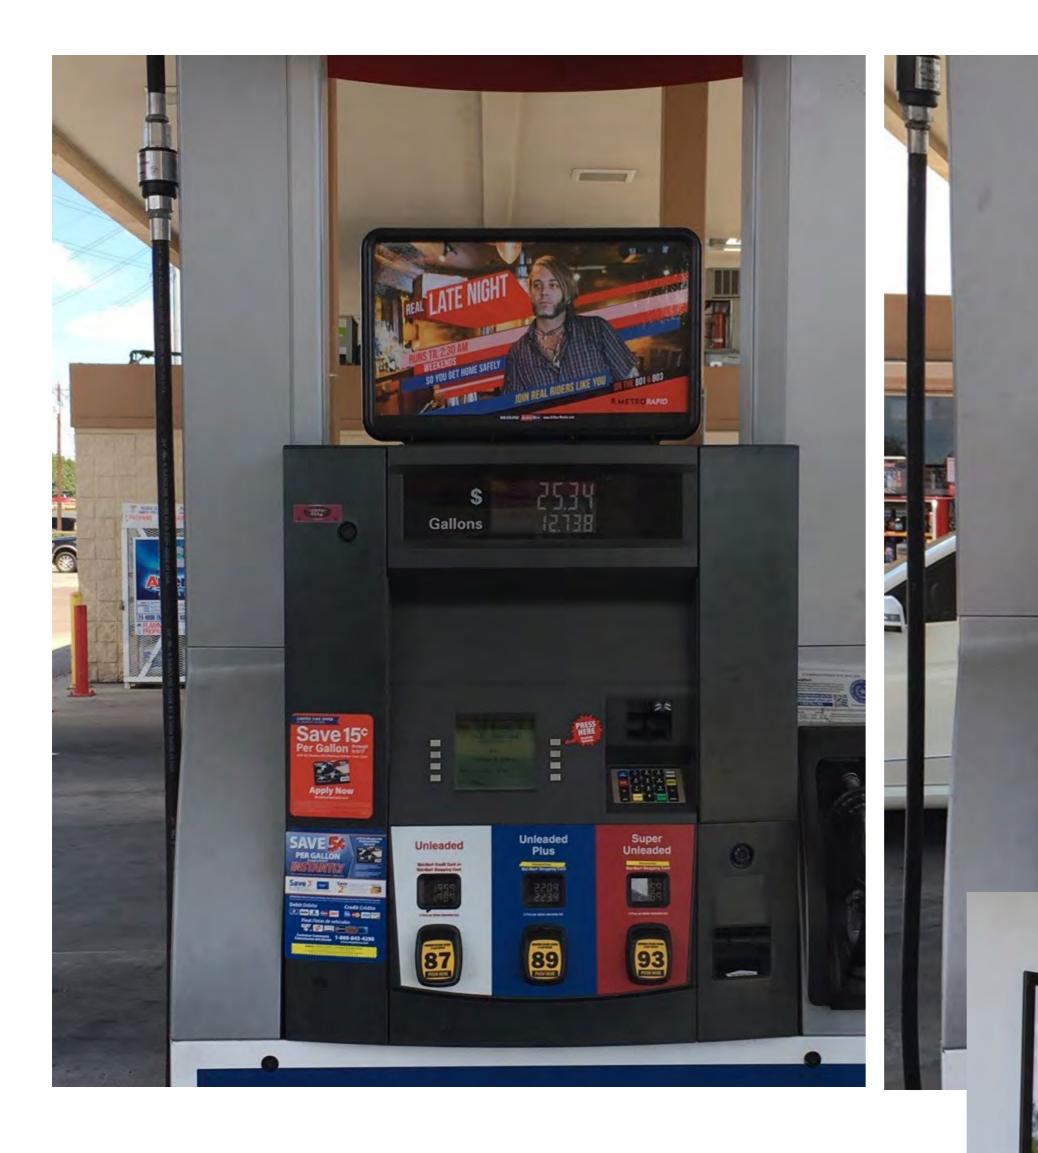

# Real Riders Campaign





# THE MISSION Connecting Lives In Central Texas





# "Real Riders"













## Print & Digital Ads



## Print & Digital Ads



## Social Media







## Out of Home Outreach





## Website





## **Rider News**







Ride CapMetro to ACL

MetroRail has expanded service both weekends & MetroRapid Learn about proposed service changes for June, 2018 at is always a great option!!

public meetings taking place through Oct. 2.



### MetroRapid Improvements

Capital Metro's increased MetroRapid service to every 10 minutes!



Map the Future! Learn about Capital Metro's new Transit Oriented Development Tool and design the region's future!

### Service Changes





## Experience Pickup

Capital Metro is expanding this free service.

## Bus Ads





## Bus Ads